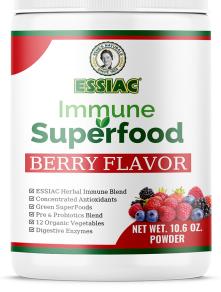

# Green and Red Superfoods

- 12 Organic Greens
- Energy and Immunity Boost
- No Sugar Added
- 100% Plant Based
- Only 50 Calories/serving
- Packed with Pre/Probiotics and Digestive Enzymes
- Includes Quercetin & Milk Thistle
- 30 Day Supply

## • Energy and Immunity Boost

Essiac's Superfood blend provides a natural source of energy derived from our fruit and vegetable blend. Essiac's powerful blend of Rene Caisse's herbal formula, adaptogenic herbs, and antioxidants helps support your body's immune system

#### • Gut Health with Berry Flavor

Our Superfood blend is full of natural digestive enzymes, probiotics, digestive & fiber blend to assist in digestion and balancing gut health. Our premium superblend powder is 100% vegan, lactose and sugar free. It tastes delicious while helping detoxify the body