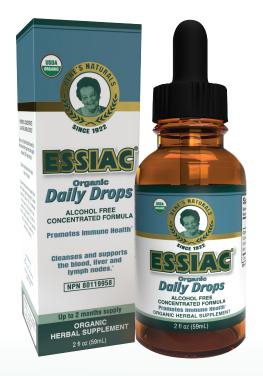

# ESSIAC ORGANIC DAILY DROPS

#### • USDA ORGANIC ESSIAC DAILY DROPS

The Classic Essiac® herbal supplement formula is now available in a convenient concentrated daily drop. The new dropper format is easy to take and Alcohol Free. Each 2 fl oz. (59ml) bottle provides up to a 2-month supply.

## **Key Messaging**

- · USDA Organic Certified
- Alcohol-Free
   Concentrated Formula
- Easy to take dropper format
- · Rene Caisse's original recipe
- · Up to 2 month supply
- Kosher Certified

### • POWERFUL ANTIOXIDANTS

Essiac is formulated to contain an abundance of powerful antioxidants to aid in promoting overall health and well-being. Since 1922, our Essiac traditional formulation has contained a proprietary blend of Organic Burdock Root, Organic Sheep Sorrel Whole Herb, Organic Slippery Elm Bark, and Organic Rhubarb Root.

#### CONVENIENT DROPPER

Our Essiac Daily Drops are made by certified herbalists using maceration and cold percolation to preserve the delicate wild plant essences. Simply take 30 drops (1ml) in water once or twice daily as needed.

#### FULL SPECTRUM EXTRACTION

Our Essiac Daily Drops are made by certified herbalists using maceration and cold percolation to preserve the delicate wild plant essences. Essiac Daily Drops help to normalize the body by aiding in the promotion of effective detoxification of the blood, liver, and lymph nodes.\*